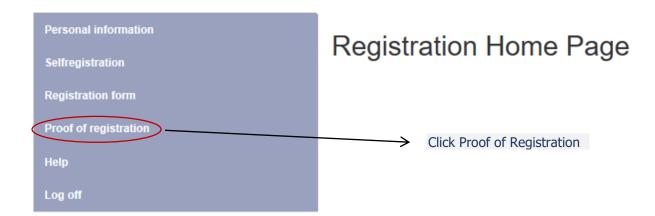

ance.nwu.ac.za/help">http://distance.nwu.ac.za/help</a>
- Click on "Proof of Registration" under the Administration section

#### Administration

Online Applications Application Status Proof of Registration Financial Statement APS Calculator **HESA Bursary Office** Financial Support Services Quotations Banking Details WIL Module Registration Guide

WIL Colour Coding

You will now be redirected to a Login Window.

#### **LOGIN WINDOW: INPUT INFORMATION**

Input the following information into the relevant fields:

# Login Window

- \* This area is only available for students.
- \* Follow the links at the bottom of the page to create a new pin number or to I
- \* The maximum length is 10 characters and the minimum is 5 characters.



#### 3. SELECTING THE REGISTRATION TAB

Student records





#### 4. RETRIEVING PROOF OF REGISTRATION

## Proof of registration