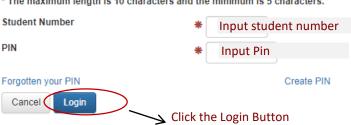

#### **LOGIN WINDOW: INPUT INFORMATION**

Input the following information into the relevant fields:

# Login Window

- \* This area is only available for students.
- \* Follow the links at the bottom of the page to create a new pin number or to I
- \* The maximum length is 10 characters and the minimum is 5 characters.