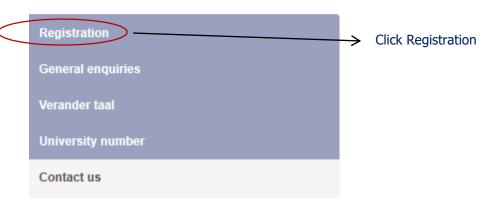

stance.nwu.ac.za/help">http://distance.nwu.ac.za/help</a>
- Click on "Proof of Registration" under the Administration section

#### Administration

Online Applications Application Status Proof of Registration Financial Statement APS Calculator **HESA Bursary Office** Financial Support Services Quotations Banking Details WIL Module Registration Guide

WIL Colour Coding

You will now be redirected to a Login Window.

#### **LOGIN WINDOW: INPUT INFORMATION**

Input the following information into the relevant fields:

# Login Window

- \* This area is only available for students.
- \* Follow the links at the bottom of the page to create a new pin number or to I
- \* The maximum length is 10 characters and the minimum is 5 characters.



#### 3. SELECTING THE REGISTRATION TAB

Student records





#### 4. RETRIEVING PROOF OF REGISTRATION

## Proof of registration