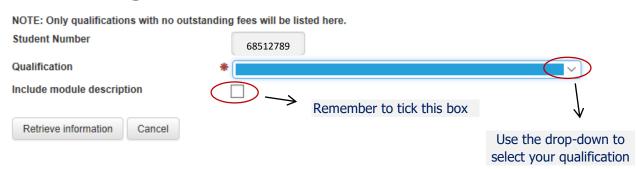

oof of Registration" under the Administration section

#### Administration

Online Applications Application Status Proof of Registration Financial Statement APS Calculator **HESA Bursary Office** Financial Support Services Quotations Banking Details WIL Module Registration Guide

WIL Colour Coding

You will now be redirected to a Login Window.

#### **LOGIN WINDOW: INPUT INFORMATION**

Input the following information into the relevant fields:

# Login Window

- \* This area is only available for students.
- \* Follow the links at the bottom of the page to create a new pin number or to I
- \* The maximum length is 10 characters and the minimum is 5 characters.



#### 3. SELECTING THE REGISTRATION TAB

Student records





#### 4. RETRIEVING PROOF OF REGISTRATION

## Proof of registration