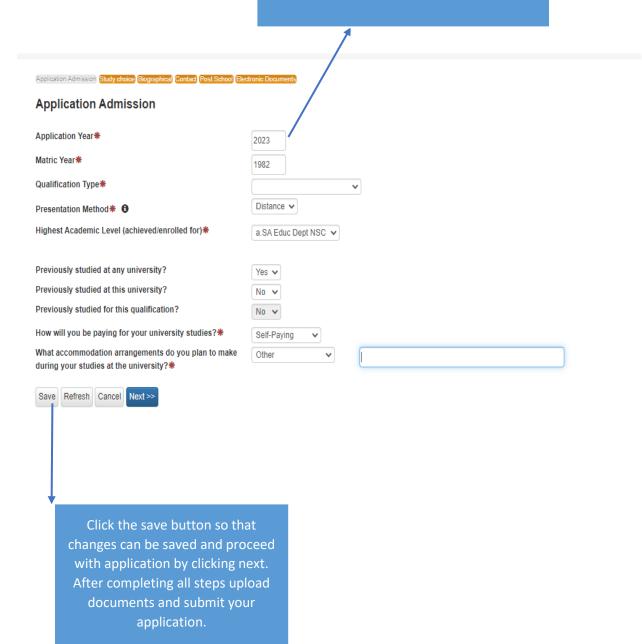

Save Refresh Cancel Next >>

• PR02 - Advanced Certificate in Teaching - FET Phase

You will be able to upload the document on the "Electronic Documents" page.

Leave Application year on 2024, after completing details click on next. Application Admission School Subjects Study choice **Application Admission** Application Year\* 2024 Matric Year\* 1982 Qualification Type\* Undergraduate Qualification 🗸 Distance v Presentation Method# 6 Highest Academic Level (achieved/enrolled for)₩ a.SA Educ Dept NSC 🗸 Previously studied at any university? Yes 🕶 Previously studied at this university? Previously studied for this qualification? No 🗸 How will you be paying for your university studies?₩ Self-Paying What accommodation arrangements do you plan to make Other during your studies at the university?₩

Change the Application year on the next screen to 2023 if you wish to apply for the 2<sup>nd</sup> semester of 2023.