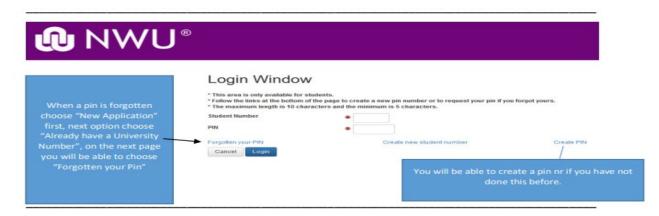

#### Submit forms with Application:

PR02 ACT Foundation phase
PR02 ACT Intermediate phase
PR02 ACT Senior Phase
PR02 Diploma in Grade R
PR02 ACT FET Phase

Before starting your application there are a few options to consider, "Change the Language" of the application, start a "New Application" where a new student nr is also created. If you "Already have a University Number" you can finish the application or check status of application. "Current and Previously Enrolled Students" will use this option to continue their studies the next year of apply again for more studies at the NWU. "Forgotten Student Number" is the option if the student nr cannot be remembered.